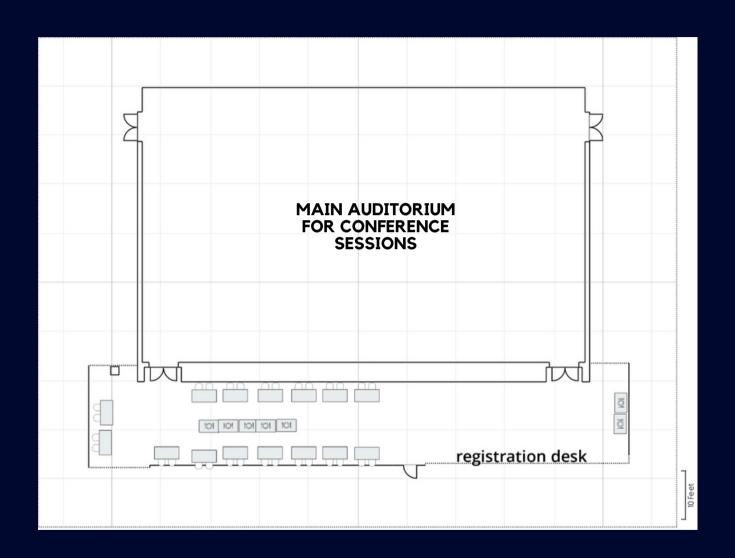

# **EXHIBITS AND MEETING ROOMS**

### TABLE-TOP EXHIBIT SPACE

- -\$5,000
- -Deliverables:
- Physical table-top exhibit space at WEDI National (table + 2 chairs)
  - Ability to offer sponsor contest to attendees
- Virtual exhibit space in WEDI National web & mobile applications
  - Add a live videoconferencing link to engage with attendees face-to-face (sponsor to provide videoconferencing tool, e.g., Zoom)
- Conference registrations: 2 in-person for the sponsor and 1 corporate pass for the sponsor's employees to attend virtually

# TABLE-TOP EXHIBIT - START-UP COMPANIES (UNDER \$1M REVENUE)

- -\$2,500
- -Deliverables:
- Physical table-top exhibit space at WEDI National (table + 2 chairs)
  - Ability to offer sponsor contest to attendees
- Virtual exhibit space in WEDI National web & mobile applications
  - Add a live videoconferencing link to engage with attendees face to face (sponsor to provide videoconferencing tool, e.g., Zoom, etc)
- Conference registrations: 2 in-person for the sponsor and 1 corporate pass for the sponsor's employees to attend virtually

# **MEETING ROOM SPONSOR**

- -\$10,000
- -Deliverables:
- Dedicated use of a small classroom onsite at the American University Washington College of Law
- Bottled water, canned soft drinks and snacks
- 22"x26" sign with sponsor logo placed at door of meeting room
- Conference registrations: 3 in-person for the sponsor and 1 corporate pass for the sponsor's employees to attend virtually